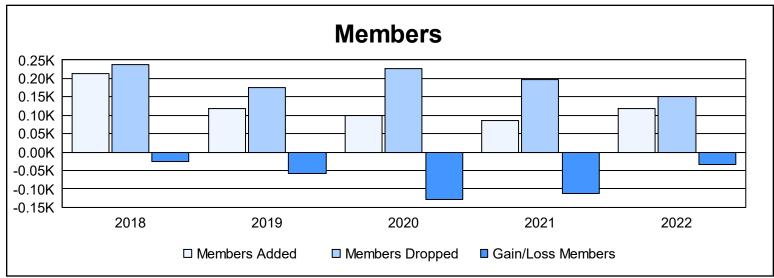

District 1 D

As of June 2022 Cumulative

| Year      | New<br>Clubs | Dropped<br>Clubs | Gain/<br>Loss<br>Clubs | New<br>Members | Charter<br>Members | Reinstate<br>Members | Transfer<br>Members | Total<br>Member<br>Added | Total<br>Members<br>Dropped | Gain/<br>Loss<br>Members |
|-----------|--------------|------------------|------------------------|----------------|--------------------|----------------------|---------------------|--------------------------|-----------------------------|--------------------------|
| 2017-2018 | 1            | 1                | 0                      | 173            | 30                 | 1                    | 8                   | 212                      | 238                         | -26                      |
| 2018-2019 | 0            | 1                | -1                     | 99             | 2                  | 6                    | 12                  | 119                      | 176                         | -57                      |
| 2019-2020 | 0            | 1                | -1                     | 80             | 5                  | 8                    | 6                   | 99                       | 228                         | -129                     |
| 2020-2021 | 0            | 3                | -3                     | 64             | 0                  | 6                    | 15                  | 85                       | 198                         | -113                     |
| 2021-2022 | 0            | 1                | -1                     | 110            | 2                  | 2                    | 3                   | 117                      | 152                         | -35                      |
| Average   | 0            | 1                | -1                     | 105            | 8                  | 5                    | 9                   | 126                      | 198                         | -72                      |